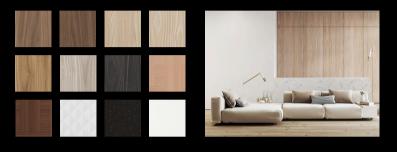

# LEVEL UP ANY SURFACE WITH NATURE+

Our Italian designed Thermo-Structured Surface offers unbeatable durability and versatility while enhancing any style of decor. Resistant to scratching and sun fading, **Nature+** has endless application possibilities and comes in twelve distinguished textures featuring natural wood grains and abstract motifs.