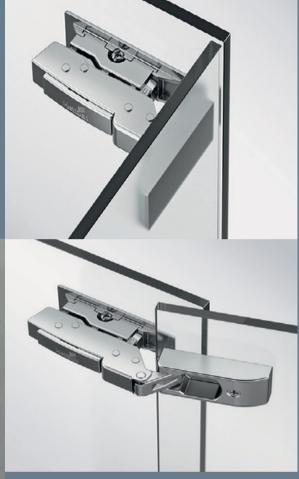

Sensys hinges by Hettich, a leading German company in furniture fixtures known for its exceptional quality and excellence in engineering, are ideal for glass applications. Part of the award-winning Sensys family of hinges, they are designed specifically for glass cabinets, showcases, and displays. All Sensys hinges feature the soft-close mechanism, and have a wide, automatically closing angle of 35 degrees, And the integrated Silent System ensures that delicate glass doors close gently and reliably, without disturbing the contents in cabinets, making it an ideal design choice for high-end retail showcases or luxury display units. Sensys hinges have shallow depths, ideal for sleek and thin glass fronts, giving designers more freedom in their final creation. With an elegant cover cap for both the arm and hinge, each part of Sensys is beautiful to look at, a jewel unto itself. With the slender adhesive surfaces, Sensys is guick and easy to install on any glass surface. The strong bonding system also lets one combine cabinet fronts and bodies in different materials, including wood. Temperature stable, from 5°C to 40°C, the Sensys hinge for glass is an elegant and reliable choice for cooler rooms, such as a wine cellar. Or used in a warmer setting, such as a bathroom for luxurious glass cabinets. Whatever the creation with glass - in the home, office, or retail setting - Sensys, the benchmark of hinges, delivers quality, flexibility, and design inspiration.

# The Sensys hinge. The *sense* of luxury.

Sensys hinge by Hettich delivers exceptional elegance and quality, ideal for glass cabinets, displays, and showcases. With a 35 degree closing angle, Sensys closes quicker than any other hinge on the market, silently and effortlessly.