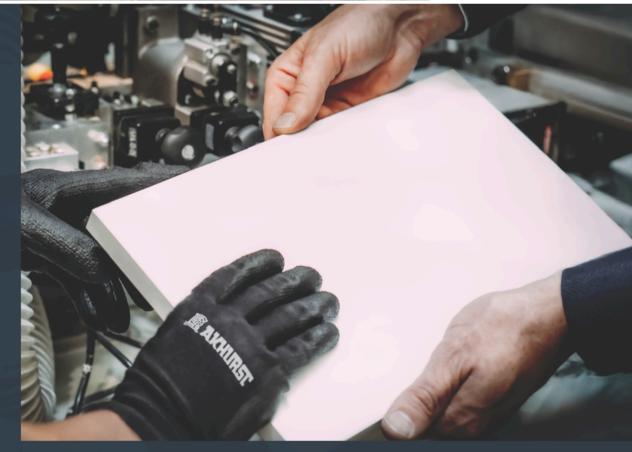

#### www.awmac.com/gis

# BUILD TRUST. BUILD QUALITY.

Guarantees architectural woodwork meets or exceeds AWMAC's Standards through expert guidance and inspections by qualified industry specialists.

> AWMAC GUARANTEE & INSPECTION SERVICE