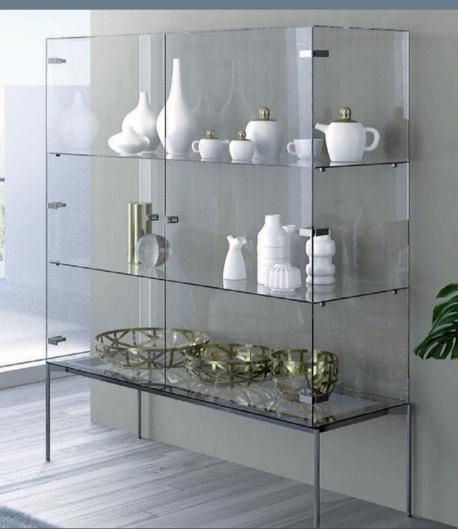

## Sensys for Glass Cabinets, Displays and Showcases THE ART OF THE POSSIBLE

Each part of the Sensys hinge is beautiful to look at, a jewel unto itself.

As a cabinet designer and maker, one needs creative license to envision what can be... to take sketches and bring them to life. To create something out of nothing is the art of the possible. And perhaps no material is more inspiring and challenging than glass.

For small spaces, glass brings in not only light, but openness, a sense of freedom, expanse and airiness. And this is where glass cabinetry is so remarkable. It allows displayed items to become a showcase – a focal point of beauty. Magical. Ethereal.

Sensys hinges by Hettich, a leading German company in furniture fixtures known for its exceptional quality and excellence in engineering, are ideal for glass applications. Part of the award-winning Sensys family of hinges, they are designed specifically for glass cabinets, showcases, and displays. All Sensys hinges feature the soft-close mechanism, and have a wide, automatically closing angle of 35 degrees, And the integrated Silent System ensures that delicate glass doors close gently and reliably, without disturbing the contents in cabinets, making it an ideal design choice for high-end retail showcases or luxury display units. Sensys hinges have shallow depths, ideal for sleek and thin glass fronts, giving designers more freedom in their final creation. With an elegant cover cap for both the arm and hinge, each part of Sensys is beautiful to look at, a jewel unto itself. With the slender adhesive surfaces, Sensys is guick and easy to install on any glass surface. The strong bonding system also lets one combine cabinet fronts and bodies in different materials, including wood. Temperature stable, from 5°C to 40°C, the Sensys hinge for glass is an elegant and reliable choice for cooler rooms, such as a wine cellar. Or used in a warmer setting, such as a bathroom for luxurious glass cabinets. Whatever the creation with glass - in the home, office, or retail setting - Sensys, the benchmark of hinges, delivers quality, flexibility, and design inspiration.