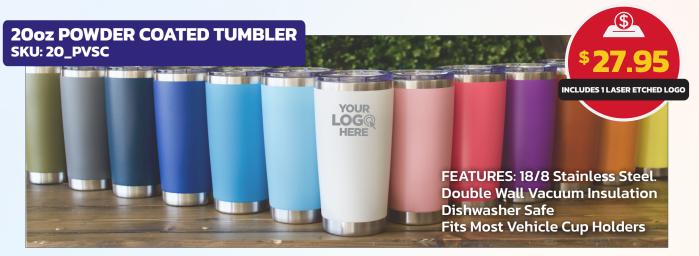

## **30oz POWDER COATED TUMBLER** SKU: 30\_PVSC

FEATURES: 18/8 Stainless Steel. Double Wall Vacuum Insulation Dishwasher Safe Fits Most Vehicle Cup Holders

COLORS: Seafoam Green, Bright Green, Teal, Light Blue, Black, White, Bright Pink, Yellow, Navy, Orange, Burnt Orange, Light Pink, Grey, Red, Purple, Bright Blue, Royal, Dark Green

Min. Order: 12pcs. Set Up Charge: \$75.00

G