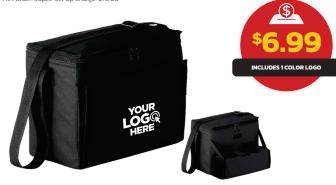

#### BLEACHER 6 CAN EVENT COOLER SM-7298 REG: <del>\$9.65</del>

FEATURES: PEVA insulation, a zippered main compartment, a front features that has a fold-down double beverage holder and an adjustable shoulder strap. Colours: Black Min. Order: SOpcs. Set Up Charge: \$70.00