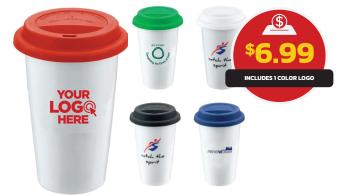

# IDEAL PORCELAIN TRAVEL 11 OZ MUG D756 REG: \$10.84

FEATURES: Double wall porcelain mug. Stylish high performance beverage holder. Replaces disposable paper cups. High temperature, performance silicone lid. Colours: Black, Blue, Green, Red, White. Min. Order. 100pcs. Set Up Charge: \$80.00