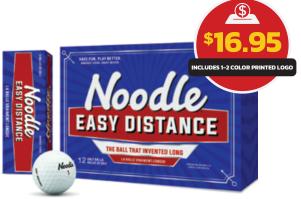

# NOODLE EASY DISTANCE GOLF BALLS B1354301

FEATURES: Durable and soft sheer cover. Impact propulsion core for longer carry. Great feel and increased spin around the greens Patented dimple design for straighter flight.