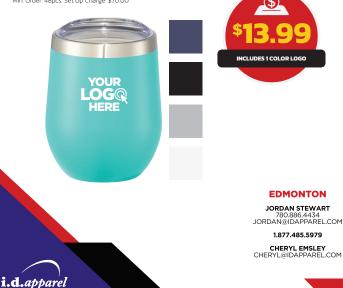

# CORZO INSULATED CUP 12 OZ 1625-53 REG: \$17.63

FEATURES: Enjoy your drink at any moment! Durable, double-wall 18/18 stainless steel vacuum construction with copper insulation, which allows your beverage to stay cold for 24 hours and hot for at least 6 hours. Colours: Mint Green, Navy, Silver, Black, White Min Order 48pcs Set Up Charge \$7000