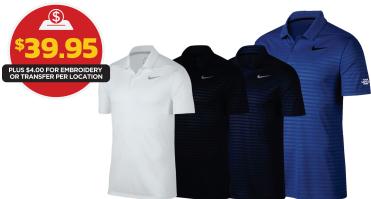

FEATURES: 100% polyester, Dri-FIT. Standard fit. Rolled-forward shoulder seams. Seasonal stripe pattern with subtle sheen embossed throughout. Colours: White, Black, Navy, Royal. Sizes: S - 2XL