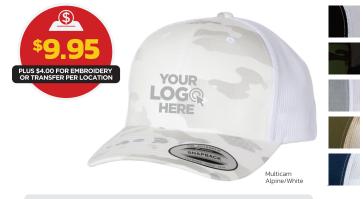

# YP CLASSICS RETRO TRUCKER CAP 6606 REG: \$13.83

FEATURES: 65/35 polyester/cotton. Mesh back. Matching undervisor. Structured, mid-profile, six-panel, 3 1/2" crown. Permacurv visor. Colours: Black/White, Green Camo/Black, Heather Grey/White, Moss/Khaki, Multicam Alpine/White, Navy/White. Sizes: O/S, Snapback Closure