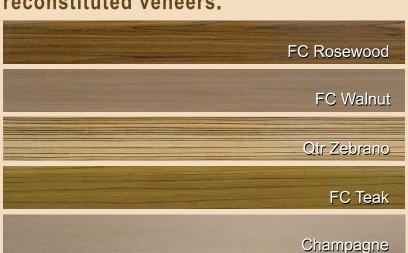

**Trueform Construction BOSA Construction** 

environmentally responsible wood products Introducing 5 of the newest additions to our collection of FSC certified reconstituted veneers.