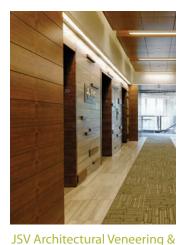

#### JSV Architectural Veneering & Millwork

achieved a consistently high level of quality in projects that were inspected as part of the AWMAC Guarantee and Inspection Service Program.

Bob Dumas of JSV Architectural Veneering & Millwork receives the GIS Award from GIS Director Robert Macdonell.