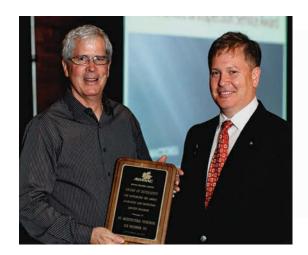

#### JSV Architectural Veneering & Millwork

achieved a consistently high level of quality in projects that were inspected as part of the AWMAC Guarantee and Inspection Service Program.

Bob Dumas of JSV Architectural Veneering & Millwork receives the GIS Award from GIS Director Robert Macdonell.