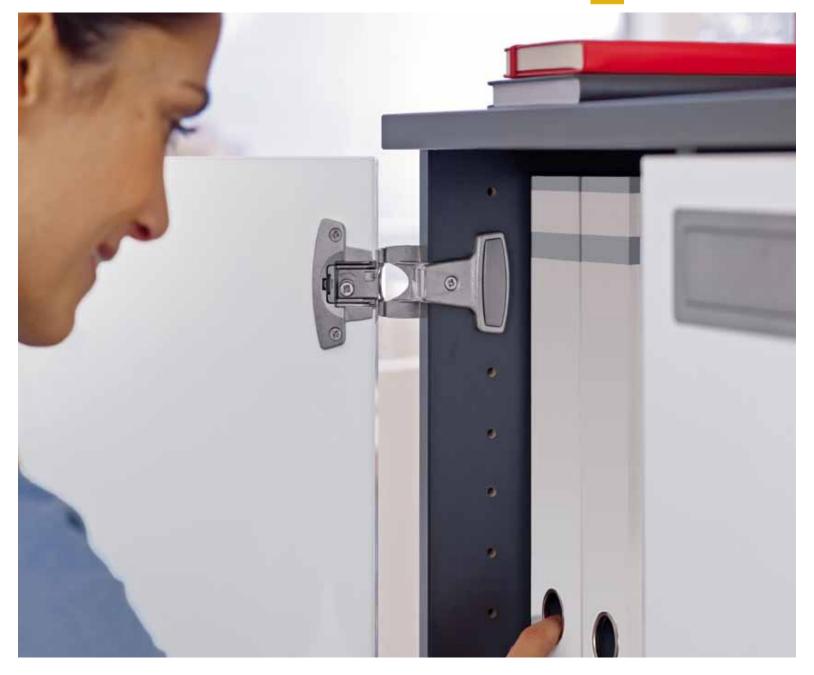

### More work space: Selekta Pro 2000

Making way in the office: the incredibly shallow single-pivot hinge gives office cabinet doors an opening angle of up to 270° – leaving them flat against the sides. Like this, files and pull-outs are in easy reach all the time. But with no open doors in the way.