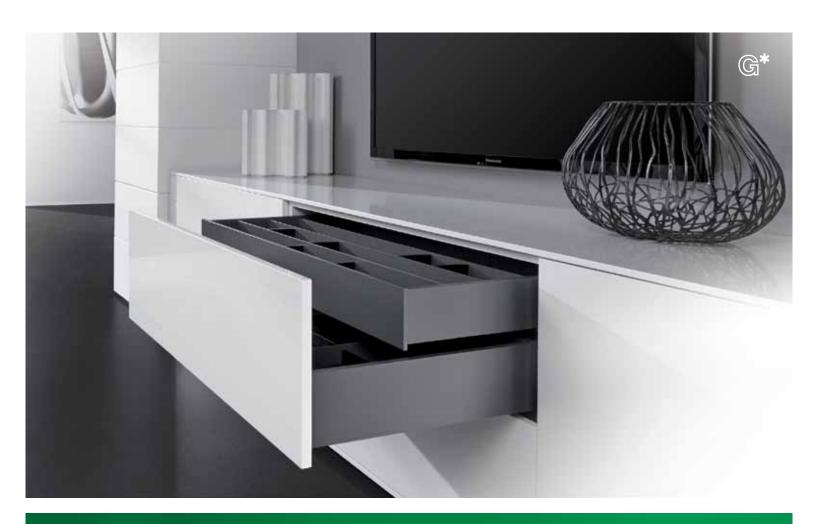

**VIONARO DRAWER SYSTEM** 

## Less is More.

Slender, Sleek, Modern.

### **G\*GRASS**°

The Vionaro Drawer Design makes a stunning impression with its sleek, seamless drawer sides. The simplicity of being able to use Vionaro steel drawers and wood drawers on the proven Dynapro undermount slide, streamlines inventory and production. Furthermore, a sturdy front connection of the Vionaro allows front heights of up to 780 mm without railing systems. The stepless side, height and tilt adjustments integrated into the drawer sides, enables the fronts to be perfectly aligned. Beautiful and efficient, we invite you to enhance the furniture in your home or office space with Vionaro.