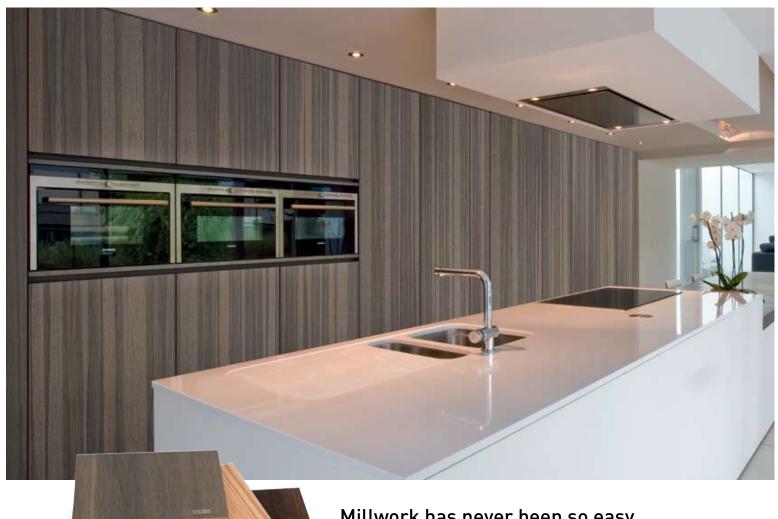

#### **SHINNOKI** PREFINISHED WOOD PANELS

Millwork has never been so easy.

STAINED, FINISHED AND READY TO USE.

- Choose from 17 different colors and species.
- Shinnoki is natural yet consistent from panel to panel
- Deliverable immediately
- Sustainable: FSC, NAUF
- Save fabrication time and cost