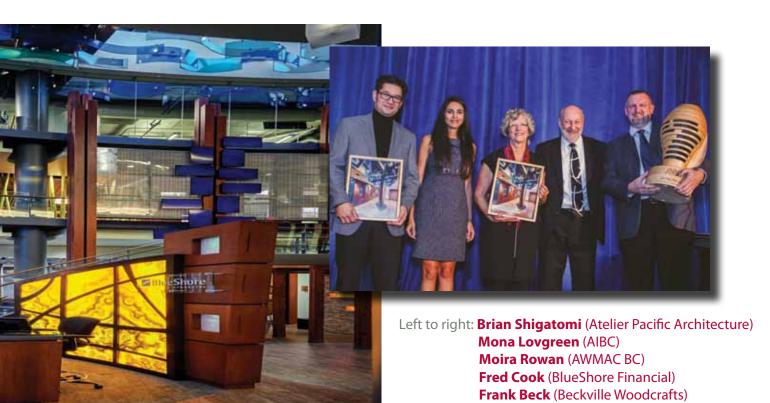

#### JACK SIGURDSON AWARD excellence in design of architectural woodwork

sponsored by Hardwoods Specialty Products

**Project** Kelowna Yacht Club

**Location** Kelowna BC

AWMAC Top 40 Woodworks **Architect Meiklejohn Architects** 

Left to right: **Stoke Tonne** (Meiklejohn Architects) **Jim Meiklejohn** (Meiklejohn Architects) Carlo DeFrancesco (AWMAC President)