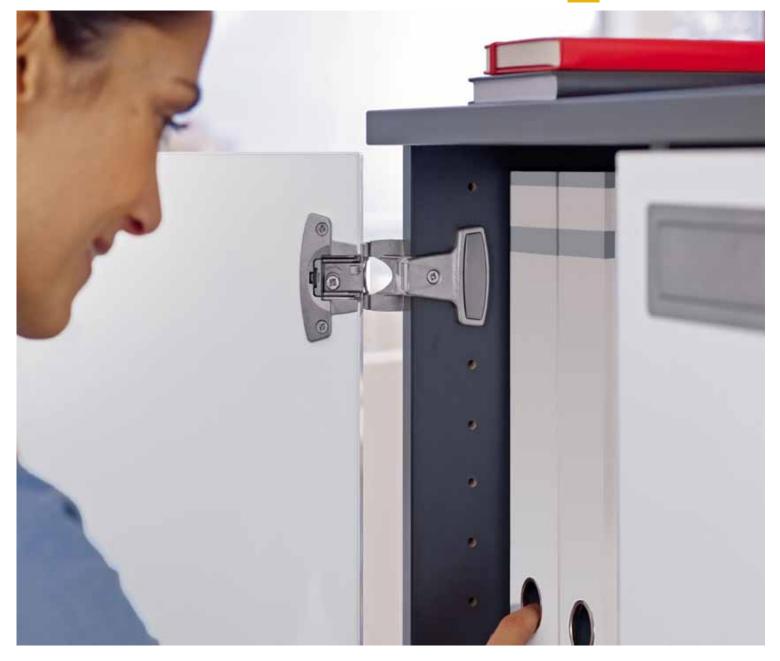

# More work space: Selekta Pro 2000

Making way in the office: the incredibly shallow single-pivot hinge gives office cabinet doors an opening angle of up to 270° – leaving them flat against the sides. Like this, files and pull-outs are in easy reach all the time. But with no open doors in the way.