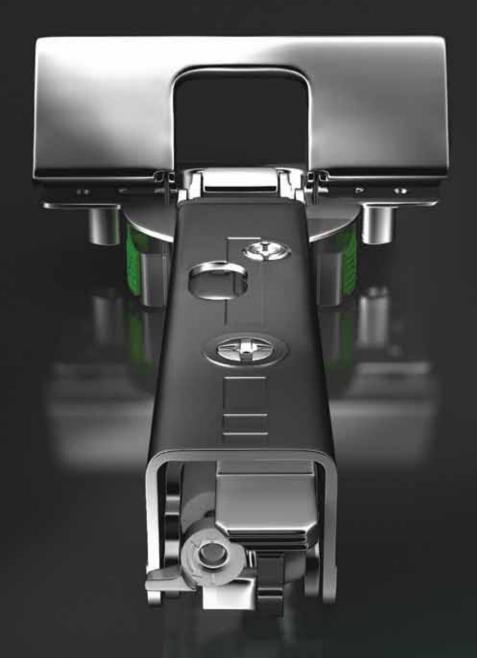

# More work space: Selekta Pro 2000

Making way in the office: the incredibly shallow single-pivot hinge gives office cabinet doors an opening angle of up to 270° – leaving them flat against the sides. Like this, files and pull-outs are in easy reach all the time. But with no open doors in the way.