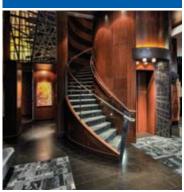

#### **COVER PHOTO**

The Keg Steakhouse & Bar | Vancouver BC Acorn Wood Designs

### **JACK SIGURDSON AWARD**

**EXCELLENCE IN DESIGN OF ARCHITECTURAL WOODWORK** 

The Keg Steakhouse & Bar Project

Location Vancouver BC Architect **Boti Interiors** GC Karson Builders **AWMAC** Acorn Wood Designs