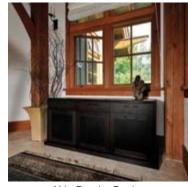

#### **COVER PHOTO**

The Keg Steakhouse & Bar | Vancouver BC Acorn Wood Designs

### **JACK SIGURDSON AWARD**

**EXCELLENCE IN DESIGN OF ARCHITECTURAL WOODWORK** 

The Keg Steakhouse & Bar Project

Location Vancouver BC Architect **Boti Interiors** GC Karson Builders **AWMAC** Acorn Wood Designs