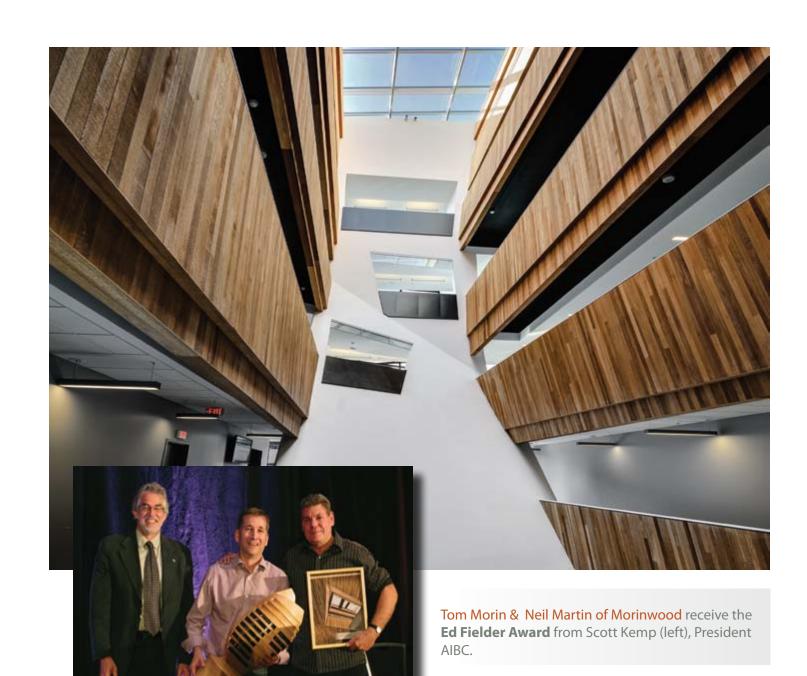

### **ED FIELDER AWARD**

OVERALL EXCELLENCE IN QUALITY AND SERVICE ON A LARGE COMMERCIAL PROJECT

**Project** UBC Faculty of Pharmaceutical Studies

Location | Vancouver BC | Morinwood

GC

**Designer** | Hughes Condon Marler | Saucier + Perrotte

## TRANSPORTATION MANAGEMENT CENTRE

Merrick Architecture EllisDon Corporation Coquitlam BC

UBC FACULTY OF PHARMECEUTICAL SCIENCES

Morinwood

Hughes Condon Marler | Saucier + Perrotte

Ledcor Group

Vancouver BC