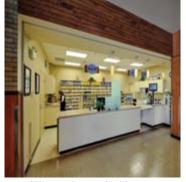

### **JACK SIGURDSON AWARD**

**EXCELLENCE IN DESIGN OF ARCHITECTURAL WOODWORK** 

The Keg Steakhouse & Bar Project

Location Vancouver BC Architect **Boti Interiors** GC Karson Builders **AWMAC** Acorn Wood Designs