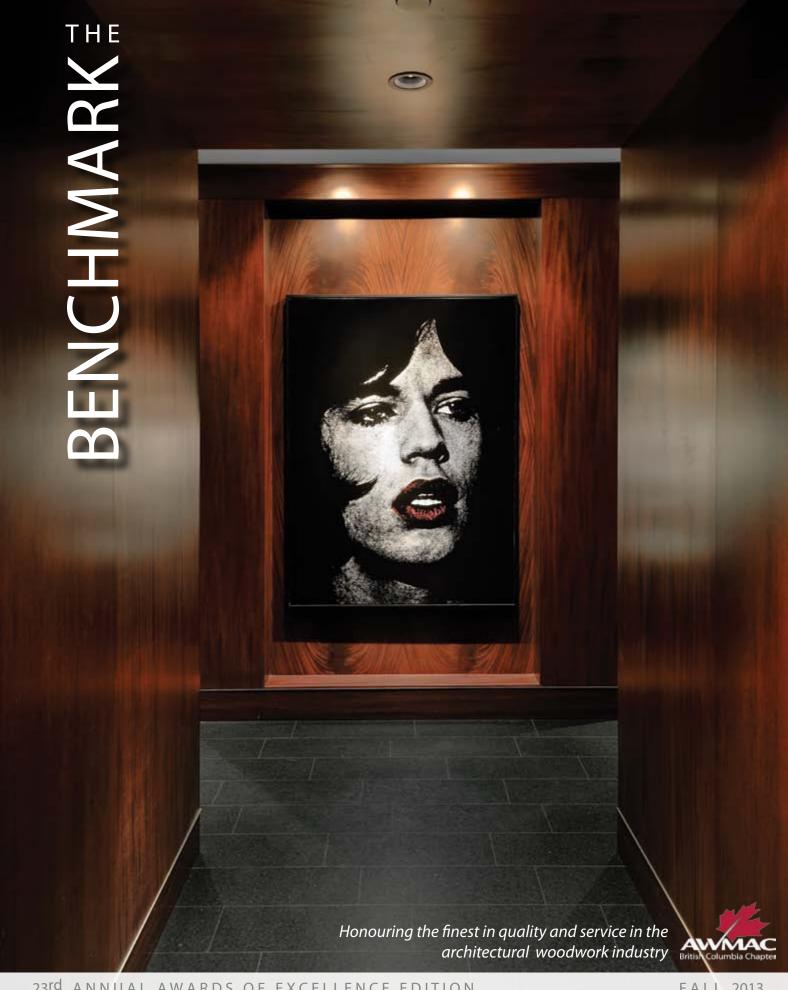

#### **COVER PHOTO**

The Keg Steakhouse & Bar | Vancouver BC Acorn Wood Designs

### **JACK SIGURDSON AWARD**

**EXCELLENCE IN DESIGN OF ARCHITECTURAL WOODWORK** 

The Keg Steakhouse & Bar Project

Location Vancouver BC Architect **Boti Interiors** GC Karson Builders **AWMAC** Acorn Wood Designs