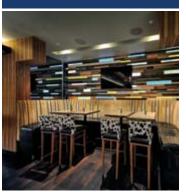

#### **COVER PHOTO**

The Keg Steakhouse & Bar | Vancouver BC Acorn Wood Designs

### **JACK SIGURDSON AWARD**

**EXCELLENCE IN DESIGN OF ARCHITECTURAL WOODWORK** 

The Keg Steakhouse & Bar Project

Location Vancouver BC Architect **Boti Interiors** GC Karson Builders **AWMAC** Acorn Wood Designs

CEI Architecture Planning Interiors TASK Construction Management Vernon BC

ROYAL CITY KIDNEY CARE CENTRE

Beckville Woodcrafts

Linden Architecture Studio Totalplan New Westminster BC

THE KEG STEAKHOUSE + BAR
Acorn Wood Designs

Boti Interiors
Karson Builders
Vancouver BC

TOPSHOP AT HUDSON'S BAY
The Artek Group

Zebra Architects
Turner Construction Company
Vancouver BC