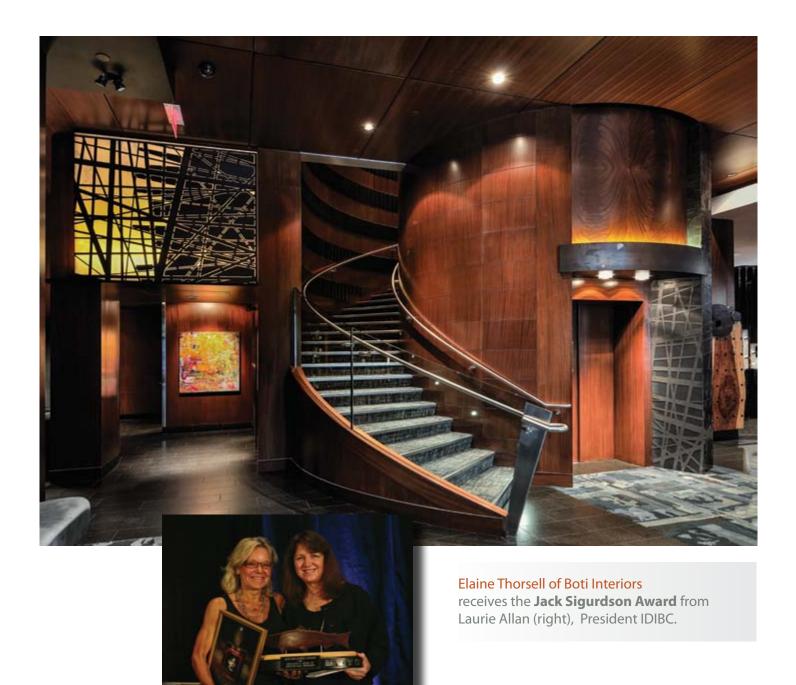

#### **COVER PHOTO**

The Keg Steakhouse & Bar | Vancouver BC Acorn Wood Designs

### **JACK SIGURDSON AWARD**

**EXCELLENCE IN DESIGN OF ARCHITECTURAL WOODWORK** 

The Keg Steakhouse & Bar Project

Location Vancouver BC Architect **Boti Interiors** GC Karson Builders **AWMAC** Acorn Wood Designs