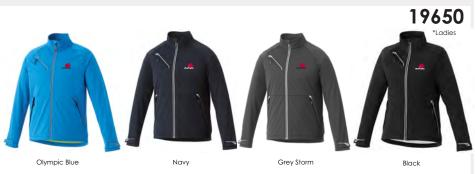

Features:

- The Latest In Innovative Softshell Jackets. 100% Polyester Interlock
- · Knit Bonded To 100% Polyester Textured Fleece With Waterproof, Breathable Membrane · And Water Repellent Finish. Superior Styling Features
- · Exterior Pockets With Reverse Coil Zippers, Interior Media Port, Adjustable Cuffs · Colors: Olympic Blue, Navy, Grey Storm, Black.
- Available In Fitted Ladies Version (99650). Men's Size: S 3XL, Ladies Sizes: XS 2XL