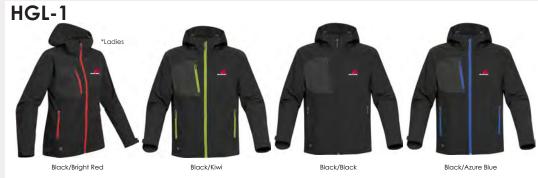

Features:

- ·STORMTECH Showerproof D/W/R Outer Shell. Contrast Reverse-Taped Front Zippers.
- ·Internal Full-Length Stormflap, Chest Pocket, Zippered Pockets.
- · Velcro® Adjustable Cuffs, Articulated Sleeves.
- · Colors: Black/Azure Blue, Black/Black, Black/Bright Red, Black/Kiwi
- Available In Fitted Ladies Version (HGL-1W) .Men's Size: S 3XL, Ladies Sizes: XS 2XL