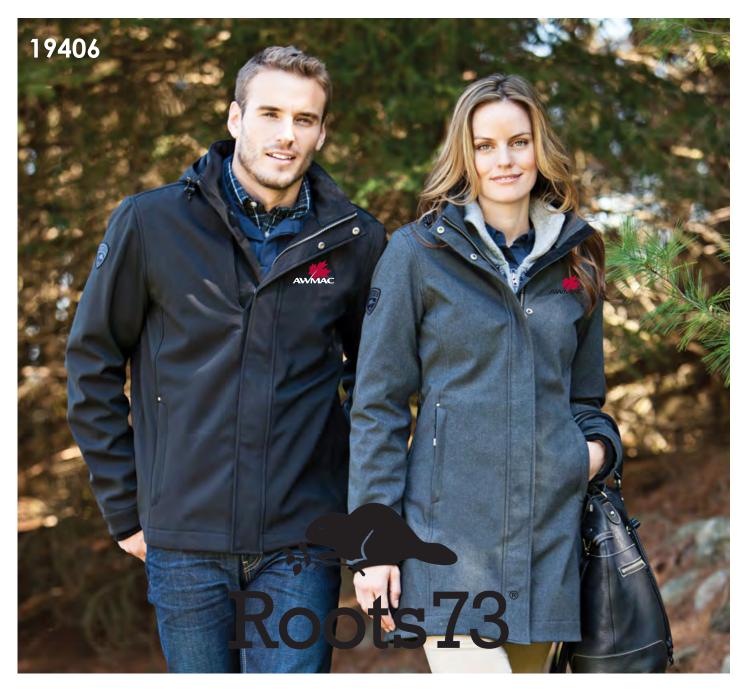

## Features:

•95% Polyester/5% Spandex Woven Bounded To 100% Polyester Microfleece.
 •The Elkpoint Softshell Jacket Is Perfect For Any Corporate Setting As Well As On The Golf Course.

 •A Detachable Hood With Drawcord And Exterior Cordlocks.
 •Elastic Drawcord At Hem With
 Interior Media Exit Port, Interior Media Cord Guide.
 •Hanger Loop At Inside Back Neck.
 •Colors: Black, Charcoal Mix
 •Available In Fitted Ladies Version (99406) Men's Size: S - 3XL, Ladies Sizes: XS - 2XL