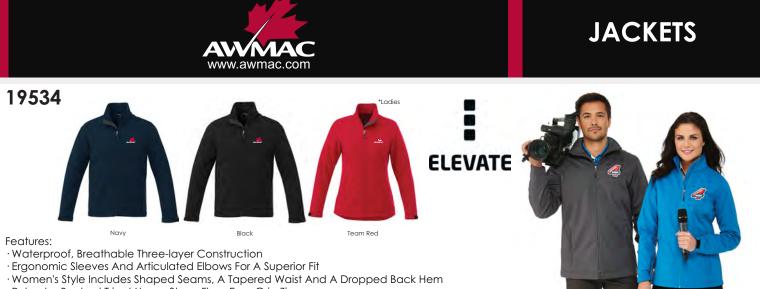

- · Polyester Brushed Tricot Upper Storm Flap, Easy Grip Zipper
- · Pull And Adjustable Cuff Tabs With Velcro Closure.

· Colors: Team Red, Olympic Blue, Navy, Grey Storm, Black. Available In Fitted Ladies Version (99534). Youth (59534) in Navy, Black Only. Men's Size: S - 5XL, Ladies Sizes: XS - 3XL, Youth Sizes: XS - XL