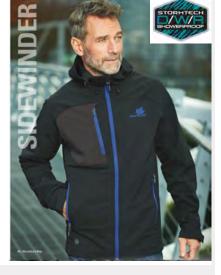

Features:

- ·STORMTECH Showerproof D/W/R Outer Shell. Contrast Reverse-Taped Front Zippers.
- ·Internal Full-Length Stormflap, Chest Pocket, Zippered Pockets.
- · Velcro® Adjustable Cuffs, Articulated Sleeves.
- · Colors: Black/Azure Blue, Black/Black, Black/Bright Red, Black/Kiwi
- Available In Fitted Ladies Version (HGL-1W) .Men's Size: S 3XL, Ladies Sizes: XS 2XL