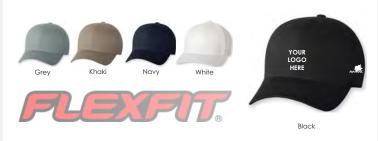

#### Features:

- ·98% Cotton Twill/2% Spandex , Structured 6 Panel,
- ·Sewn Eyelets, Mid-profile/athletic Shape.
- ·8 Rows Of Stitching On Visor.
- · Permacurv Visor
- Fitted Sizes: S/M 6 3/4"-7 1/4", L/XL 7 1/8"-7 5/8"