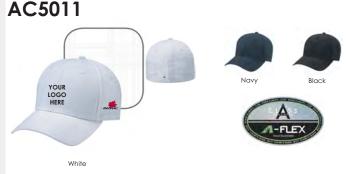

#### Features:

- · Polyester Plaid & Spandex
- · 6 Panel Constructed Contour (A-Class, A-Flex)
- · Deluxe Buckram Laminated Front Panels With Complete Pro-stitch
- · Pre-curved Peak With 6 Rows Of Stitching Fitted Back With Elasticized
- Sweatband

## AC0006

- Features:
- · Polyester Plaid & Spandex
- · 6 Panel Constructed Contour (A-Class)
- · Deluxe Buckram Laminated Front Panels With Complete Pro-stitch · Pre-curved Peak With 6 Rows Of Stitching
- · Premium Cotton Sweatband.
- ·Self Cloth Back Strap With Velcro Closure