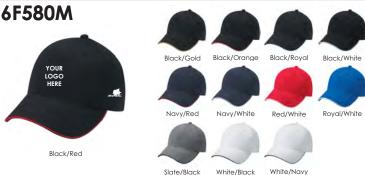

#### Features:

- · Deluxe Chino Twill, 6 Panel Constructed Full-fit
- · Matching Buckram Laminated Front Panels With Pro-stitch
- · Pre-curved Peak With 8 Rows Of Stitching With Contrast Edge
- ·Self Cloth Premium Sweatband
- ·Self Cloth / Elastic Back Strap With Tuck-in End And Velcro Closure Size: Adjustable

Fitted Sizes: S/M , L/XL

Black/Gold

HEADWEAR

Features:

6F617M

- · Deluxe Chino Twill, 6 Panel Constructed Full-fit
- · Buckram Laminated Front Panels With Pro-stitch
- · Pre-curved Peak With 8 Rows Of Contrast Stitching And Piping
- · Underpeak And Innertape Matching To Front Panels.
- ·Self Cloth / Elastic Back Strap With Tuck-in End And Velcro Closure Size: Adjustable