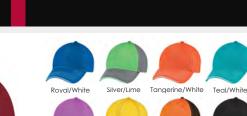

Fitted Sizes: S/M , L/XL

Black/Gold

HEADWEAR

Features:

6F617M

- · Deluxe Chino Twill, 6 Panel Constructed Full-fit
- · Buckram Laminated Front Panels With Pro-stitch
- · Pre-curved Peak With 8 Rows Of Contrast Stitching And Piping
- · Underpeak And Innertape Matching To Front Panels.
- ·Self Cloth / Elastic Back Strap With Tuck-in End And Velcro Closure Size: Adjustable