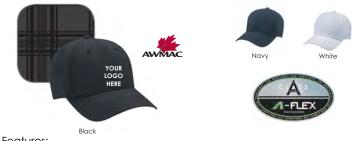

#### Features:

- · Polyester Plaid & Spandex
- · 6 Panel Constructed Contour (A-Class, A-Flex)
- · Deluxe Buckram Laminated Front Panels With Complete Pro-stitch
- · Pre-curved Peak With 6 Rows Of Stitching Fitted Back With Elasticized
- Sweatband

## AC0006

- Features:
- · Polyester Plaid & Spandex
- · 6 Panel Constructed Contour (A-Class)
- · Deluxe Buckram Laminated Front Panels With Complete Pro-stitch · Pre-curved Peak With 6 Rows Of Stitching
- · Premium Cotton Sweatband.
- ·Self Cloth Back Strap With Velcro Closure