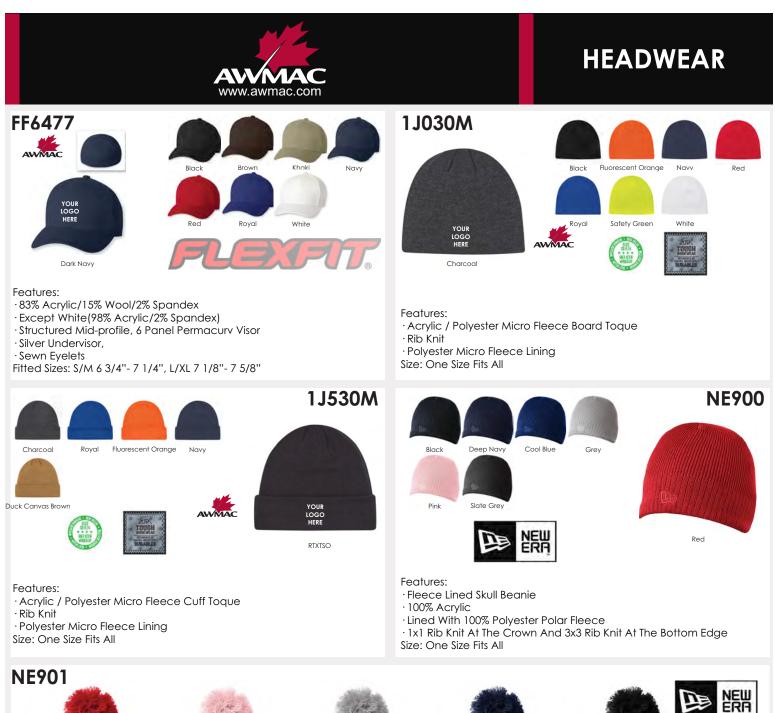

Features:

- · Pom Pom Toque
- ·100% Acrylic

· 1x1 Ribbed Double Layer With Cuff Matching Pom Pom At The Top Size: One Size Fits All

Your logo embroidered or printed in a primary location of your choice. All apparel will have the AWMAC logo embroidered or printed in a secondary location. Contact us to order: Anthony Potolicki 780-485-5979 Fax: 780-485-5539 anthony@idapparel.com