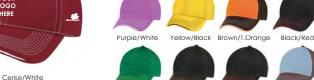

Fitted Sizes: S/M , L/XL

Black/Gold

HEADWEAR

Features:

6F617M

- · Deluxe Chino Twill, 6 Panel Constructed Full-fit
- · Buckram Laminated Front Panels With Pro-stitch
- · Pre-curved Peak With 8 Rows Of Contrast Stitching And Piping
- · Underpeak And Innertape Matching To Front Panels.
- ·Self Cloth / Elastic Back Strap With Tuck-in End And Velcro Closure Size: Adjustable