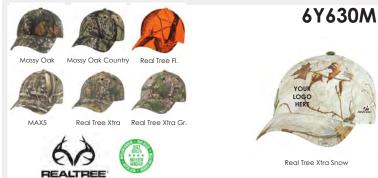

Real Tree Xtra Snow

#### Features:

- · Brushed Polycotton, 6 Panel Constructed Full-fit
- · Buckram Laminated Front Panels With Pro-stitch
- · Pre-curved Peak With 8 Rows Of Stitching.
- · Black Underpeak.
- ·Self Cloth / Elastic Back Strap With Tuck-in End And Velcro Closure Size: Adjustable