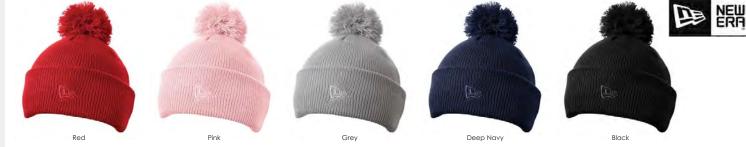

Features:

- · Pom Pom Toque
- ·100% Acrylic

· 1x1 Ribbed Double Layer With Cuff Matching Pom Pom At The Top Size: One Size Fits All

Your logo embroidered or printed in a primary location of your choice. All apparel will have the AWMAC logo embroidered or printed in a secondary location. Contact us to order: Anthony Potolicki 780-485-5979 Fax: 780-485-5539 anthony@idapparel.com